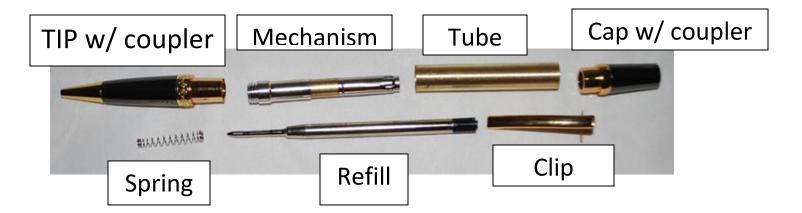

## The Celtic Elegance Pen Kit Assembly

Line up the finished parts according to the above diagram.

- Put the Spring on to end of Refill
- Place Refill (with spring on it) into the open end of tip
- Slide Mechanism over Refill and screw in to the Tip
- Slide Clip on to coupler end of Cap
- Make sure you protect your cap
- Take the Cap (with the Clip on it) and press coupler end on to one end of finished tube
- Slide the finished tube over the clip assembly until it's flush against the tip Coupler