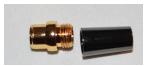

The pen operates by holding the tip and twisting the barrel portion in one direction. This is a Single twist kit.

Your Tip and Cap should come pre-assembled, but just in case you take it apart or it comes un-assembled look below for order of pieces

Tip, Spacer, Decorative Band, Coupler w/ threaded end

facing tip.

Coupler Screws into Cap. Non-Threaded end presses into finished

tube

REFILL: You can either pull the barrel off ,unscrew Mech. Or...you can unscrew the GOLD tip from black piece at end of black tip and put refill up through there.