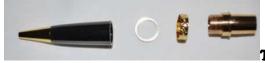

Tip, Spacer, Decorative Band, Coupler w/ threaded end

facing tip.

Coupler Screws into Cap. Non-Threaded end presses into finished

tube

REFILL: You can either pull the barrel off ,unscrew Mech. Or...you can unscrew the GOLD tip from black piece at end of black tip and put refill up through there.