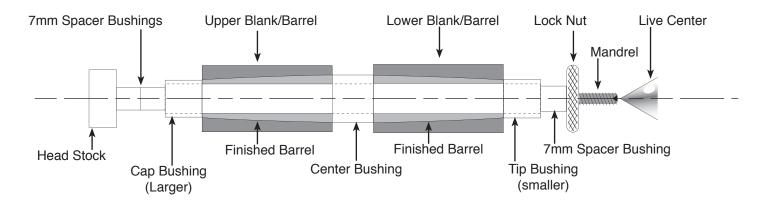

## **DIAGRAM B - Turning the Blanks**

## **Turning The Blanks**

- Mount the bushings and blanks onto the mandrel according to the diagram.
- Turn the wood down close to the size of the bushings. Sand the wood down to the bushing diameter
- Finish the wood with your choice of polish.