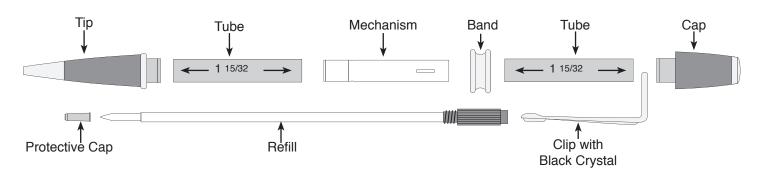

#### **DIAGRAM A - Parts List**

#### **NOTE: Layout Finished parts according to Diagram A**

- Press the tip into the smaller dia. of the lower barrel
- Press the mechanism into the opposite end of the barrel. Stop at the indentation line.
- Remove the protective cap off the refill. Insert and screw in the refill through the mechanism.
- Insert the center band over the chrome end of the mechanism.
- Insert the clip into the projection on the end cap. Press into smaller dia. of the upper barrel.
- Insert the upper barrel over mechanism. Twist the barrel clockwise to extend the refill.