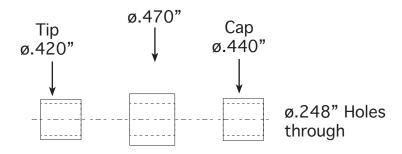

nto the mandrel according to the diagram.
- Turn the wood down close to the size of the bushings. Sand the wood down to the bushing diameter
- Finish the wood with your choice of polish.

## **Assembly**

#### **NOTE: Layout Finished parts according to Diagram A**

- Press the tip into the smaller dia. of the lower barrel
- Press the mechanism into the opposite end of the barrel. Stop at the indentation line.
- Remove the protective cap off the refill. Insert and screw in the refill through the mechanism.
- Insert the center band over the chrome end of the mechanism.
- Insert the clip into the projection on the end cap. Press into smaller dia. of the upper barrel.
- Insert the upper barrel over mechanism. Twist the barrel clockwise to extend the refill.

## **DIAGRAM C - 3 Bushings Set**