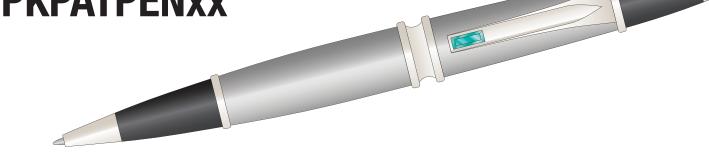

# PATRIZIO Pen Kit PKPATPENxx



## **Required Accessories**

- 7mm, Pen Mandrel
- 7mm Drill bit #PK-7mm
- 3 Pcs. bushing set #PKPATPENBU

- 7mm barrel trimmer
- Pen uses Cross® Refill
- 2 Part expoxy glue or Insta Cure (cyanoacrylate) Glue

#### **DIAGRAM A - Parts List**



# **Preparing the Blank**

- Cut Blanks to the size of the brass tube (add 1/16" for trimmimg)
- Drill 7mm holes through blanks
- Glue a tube inside each blank
- When glue dries, use a 7mm barrel trimmer to square the ends. Trim the wood down flush to the brass tube

## **DIAGRAM B - Turning the Blanks**



## **Turning The Blanks**

- Mount the bushings and blanks onto the mandrel according to the diagram.
- Turn the wood down close to the size of the bushings. Sand the wood down to the bushing diameter
- Finish the wood with your choice of polish